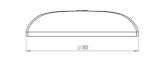

## **PRODUCT DOCUMENTATION**

Product Name:

Photo:

Floor door stop turtle Ø80x15 mm

Article Number:

14.5080.02.015

Drawing:

| /        |    | - | ~  |
|----------|----|---|----|
| <u> </u> |    | _ | 18 |
|          | 50 |   |    |

#### Product Information:

Material: Surface finish: Height: Width: 18 mm 80 mm AISI 316 stainless steel Satin 320 grain or polished Depth: 50 mm