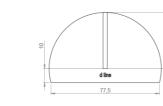

## **PRODUCT DOCUMENTATION**

Product Name:

Photo:

Floor door stop turtle Ø80x15 mm

Article Number:

14.5080.02.015

Drawing:

| /        |    | - | ~  |
|----------|----|---|----|
| <u> </u> |    | _ | 18 |
|          | 50 |   |    |

#### Product Information:

Material: Surface finish: Height: Width: 18 mm 80 mm AISI 316 stainless steel Satin 320 grain or polished Depth: 50 mm